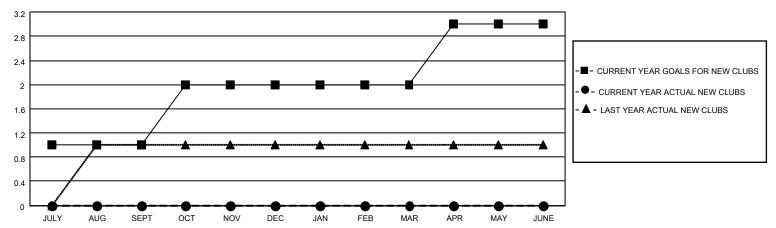

#### GOALS AND ACTUAL NEW CLUBS CUMULATIVE

## District 5 SE

| Clubs         |               |             |               | Members               |                        |                         |                                                    |  |
|---------------|---------------|-------------|---------------|-----------------------|------------------------|-------------------------|----------------------------------------------------|--|
|               | RESULTS FOR   | R 2021-2022 |               | RESULTS FOR 2021-2022 |                        |                         |                                                    |  |
| QUARTER       | NEW CLUB GOAL | NEW CLUBS   | DROPPED CLUBS | QUARTER MEME          | BER GROWTH NET<br>GOAL | MEMBER GROWTH<br>ACTUAL | DROPPED<br>MEMBERS ACTUAL<br>(including transfers) |  |
| JULY/AUG/SEPT | 1             | 0           | 0             | JULY/AUG/SEPT         | 40                     | 13                      | 10                                                 |  |
| OCT/NOV/DEC   | 1             | 0           | 0             | OCT/NOV/DEC           | 35                     | 0                       | 0                                                  |  |
| JAN/FEB/MAR   | 0             | 0           | 0             | JAN/FEB/MAR           | 17                     | 0                       | 0                                                  |  |
| APR/MAY/JUNE  | 1             | 0           | 0             | APR/MAY/JUNE          | 18                     | 0                       | 0                                                  |  |