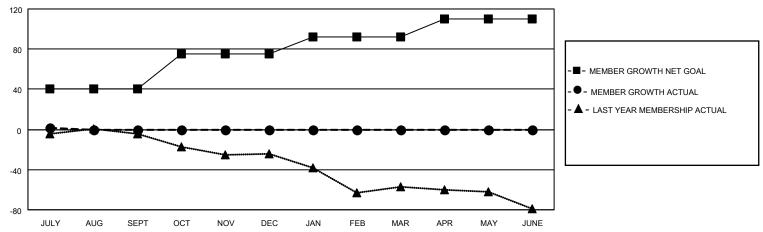

#### GOALS AND ACTUAL MEMBERS CUMULATIVE

| DROPPED CLUBS: 0 |    | 7 CLUBS OF 41 ADDED 1 OR MORE<br>NEW MEMBERS | GENDER DISTRIBUTION  MALE 731 (68.96%) |               |     |
|------------------|----|----------------------------------------------|----------------------------------------|---------------|-----|
|                  |    |                                              | MALE                                   | 731 (08.9070) |     |
| -                |    |                                              | FEMALE                                 | 329 (31.04%)  |     |
| DROPPED MEMBERS  |    |                                              |                                        | , ,           |     |
| DECEASED         | 2  | CLICK HERE FOR CUMULATIVE                    | TOTAL FAMILY UNIT MEMBERS              |               | 170 |
| CLUB CANCELLED   | 0  | MEMBERSHIP DATA                              |                                        |               | 0.5 |
| OTHER 8          |    |                                              | FAMILY MEMBERS PAYING HALF DUES        |               | 85  |
| TOTAL            | 10 |                                              | l Bozo                                 |               |     |

## District 5 SE

| Clubs         |               |             |               | Members               |                        |                         |                                                    |  |
|---------------|---------------|-------------|---------------|-----------------------|------------------------|-------------------------|----------------------------------------------------|--|
|               | RESULTS FOR   | R 2021-2022 |               | RESULTS FOR 2021-2022 |                        |                         |                                                    |  |
| QUARTER       | NEW CLUB GOAL | NEW CLUBS   | DROPPED CLUBS | QUARTER MEME          | BER GROWTH NET<br>GOAL | MEMBER GROWTH<br>ACTUAL | DROPPED<br>MEMBERS ACTUAL<br>(including transfers) |  |
| JULY/AUG/SEPT | 1             | 0           | 0             | JULY/AUG/SEPT         | 40                     | 13                      | 10                                                 |  |
| OCT/NOV/DEC   | 1             | 0           | 0             | OCT/NOV/DEC           | 35                     | 0                       | 0                                                  |  |
| JAN/FEB/MAR   | 0             | 0           | 0             | JAN/FEB/MAR           | 17                     | 0                       | 0                                                  |  |
| APR/MAY/JUNE  | 1             | 0           | 0             | APR/MAY/JUNE          | 18                     | 0                       | 0                                                  |  |